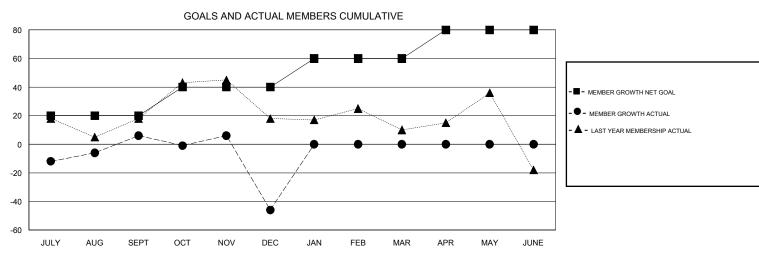

## MONTHLY MEMBERSHIP PROGRESS REPORT

## District 4 L6

GMT: LOCATION CALIFORNIA GMT CA









| DROPPED CLUBS: 0  DROPPED MEMBERS |          | 29 CLUBS OF 57 ADDED 1 OR MORE<br>NEW MEMBERS | GENDER DISTRIBU<br>MALE<br>FEMALE | UTION<br>675 (50.75%)<br>655 (49.25%) |     |
|-----------------------------------|----------|-----------------------------------------------|-----------------------------------|---------------------------------------|-----|
| DECEASED                          | 5        | CLICK HERE FOR CUMULATIVE  MEMBERSHIP DATA    | TOTAL FAMILY UNIT MEMBERS         |                                       | 362 |
| CLUB CANCELLED OTHER              | 0<br>149 |                                               | FAMILY MEMBERS PAYING HALF DUES 2 |                                       | 202 |
| TOTAL                             | 154      |