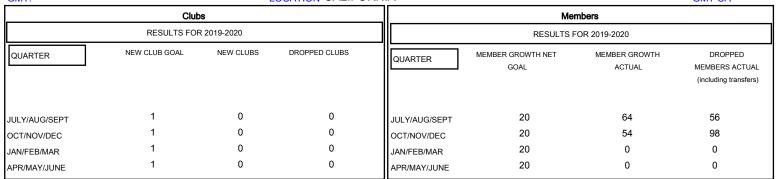

## MONTHLY MEMBERSHIP PROGRESS REPORT

## District 4 L6

GMT: LOCATION CALIFORNIA GMT CA









| DROPPED CLUBS: 0  DROPPED MEMBERS |          | 29 CLUBS OF 57 ADDED 1 OR MORE<br>NEW MEMBERS | GENDER DISTRIBU<br>MALE<br>FEMALE | UTION<br>675 (50.75%)<br>655 (49.25%) |     |
|-----------------------------------|----------|-----------------------------------------------|-----------------------------------|---------------------------------------|-----|
| DECEASED                          | 5        | CLICK HERE FOR CUMULATIVE  MEMBERSHIP DATA    | TOTAL FAMILY UNIT MEMBERS         |                                       | 362 |
| CLUB CANCELLED OTHER              | 0<br>149 |                                               | FAMILY MEMBERS PAYING HALF DUES 2 |                                       | 202 |
| TOTAL                             | 154      |